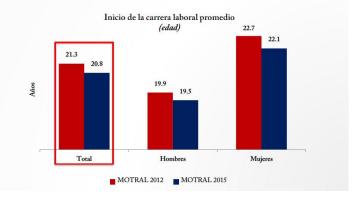

## INICIO DE LA CARRERA LABORAL

- La edad para iniciar la carrera laboral disminuyó respecto a la encuesta previa.
- Las mujeres inician su carrera a una edad más tardía, lo que las coloca en desventaja desde un inicio para el proceso de acumulación en su AFORE.