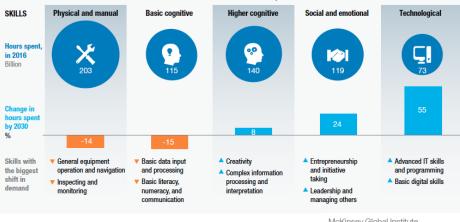

### Automation and Al will change the skills needed in the workforce Total is for United States and 14 Western European countries

McKinsey Global Institute May 2018 Copyright © McKinsey & Company www.mckinsey.com/mgi