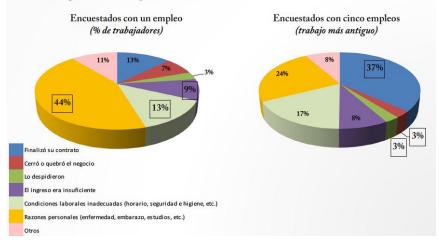

# CAUSA DE FINALIZACIÓN DEL EMPLEO

 Muchos de los trabajadores con mayor estabilidad laboral finalizan su relación laboral por razones personales; en contraste, los trabajadores con mayor inestabilidad generalmente finalizan por razones exógenas a ellos.