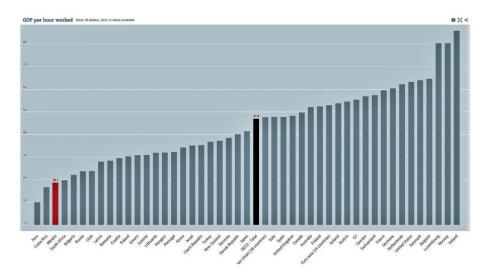

## Productividad Laboral por Hora Trabajada

OECD (2018), GDP per hour worked (indicator). doi: 10.1787/1439e590-en