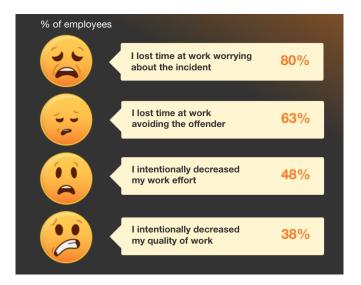

# ESTRÉS LABORAL

Es la respuesta física y emocional nociva que ocurre cuando las exigencias del trabajo no corresponden o superan las capacidades, los recursos o las necesidades del trabajador.

"Renuncia psicológica" Ausentismo Rotación Baja lealtad Días por incapacidad Costos por accidentes Sin sentido de pertenencia