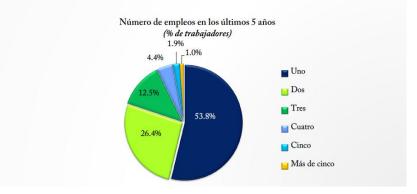

### NÚMERO DE TRABAJOS EN EL PERIODO

 Respecto a lo mostrado en la encuesta de 2012, se observó una mayor estabilidad en el empleo. La duración por empleo aumentó de 2.9 a 3.3 años, y el número de trabajadores con un solo empleo paso de 44% a 54%, lo que representa una buena noticia para el sistema de pensiones.