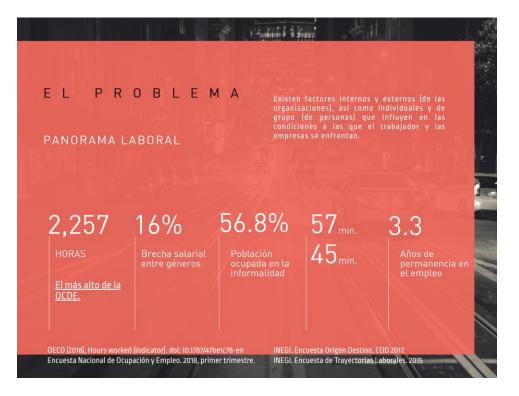

1

## Productividad Laboral por Hora Trabajada



OECD (2018), GDP per hour worked (indicator). doi: 10.1787/1439e590-en



## INICIO DE LA CARRERA LABORAL

- La edad para iniciar la carrera laboral disminuyó respecto a la encuesta previa.
- Las mujeres inician su carrera a una edad más tardía, lo que las coloca en desventaja desde un inicio para el proceso de acumulación en su AFORE.





### NÚMERO DE TRABAJOS EN EL PERIODO

 Respecto a lo mostrado en la encuesta de 2012, se observó una mayor estabilidad en el empleo. La duración por empleo aumentó de 2.9 a 3.3 años, y el número de trabajadores con un solo empleo paso de 44% a 54%, lo que representa una buena noticia para el sistema de pensiones.





# CAUSA DE FINALIZACIÓN DEL EMPLEO

 Muchos de los trabajadores con mayor estabilidad