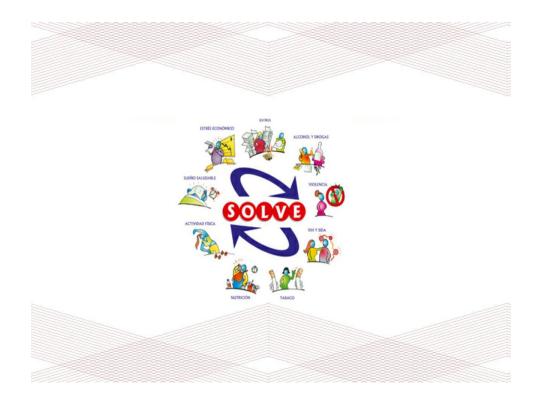

# ESTRÉS LABORAL

Es la respuesta física y emocional nociva que ocurre cuando las exigencias del trabajo no corresponden o superan las capacidades, los recursos o las necesidades del trabajador.

"Renuncia psicológica" Ausentismo Rotación Baja lealtad Días por incapacidad Costos por accidentes Sin sentido de pertenencia

Estrés *Burnout* Enfermedades Accidentes Discapacidad Desbalance trabajo-familia